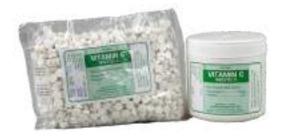

# VITAMIN C (White)

Vitamin C 100mg

Pack: 10x1000

INDICATIONS: Used to prevent or treat low levels of vitamin C in people who do not get enough of the vitamin from their diets.