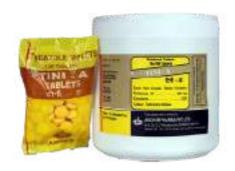

# TINI-A

Tinidazole I.P. 300 mg

Pack: 10x100

INDICATIONS: Used in the treatment of trichomoniasis which is a sexually transmitted disease caused by Trichomonas vaginalis.