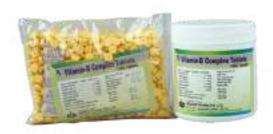

# VITAMIN-B COMPLEX

Vitamin-B Complex

Pack: 10x1000

INDICATIONS: Used to increase energy levels, reduce stress, boost mood, and reduce symptoms of anxiety or depression.