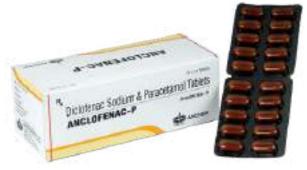

# **ANCLOFENAC-P**

Diclofenac Sodium I.P 50mg & Paracetamol I.P 325mg

Pack: 20x10 Blister

INDICATIONS: Used for short-term relief of pain, inflammation and swelling.