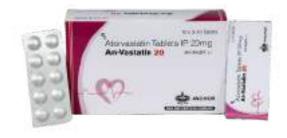

# **ANVASTATIN 20**

Atrovastatin-I.P. 20mg Pack: 10x3x10 Alu-Alu Blister

INDICATIONS: Help to lower "bad" cholesterol and fats (such as LDL, triglycerides) and raise "good" cholesterol (HDL) in the blood.