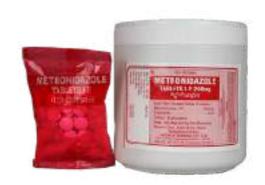

# METRONIDAZOLE (PINK ROUND)

Metronidazole I.P. 200mg F/C

Pack: 10x100

INDICATIONS: Used to treat a wide variety of infections. It works by stopping the growth of certain bacteria and parasites.

# METRONIDAZOLE (YELLOW OVAL)

Metronidazole I.P. 200mg F/C

Pack: 10x100

INDICATIONS: Used to treat a wide variety of infections. It works by stopping the growth of certain bacteria and parasites.

# METRONIDAZOLE (PINK ROUND)

Metronidazole I.P. 400mg F/C

Pack: 10x100

INDICATIONS: Used to treat a wide variety of infections. It works by stopping the growth of certain bacteria and parasites.