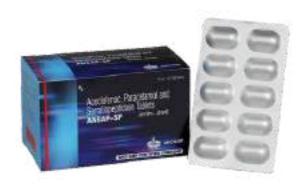

# **ANSAP-SP**

Aceclofenac I.P 100mg, Paracetamol I.P 325mg, Serratiopeptidase I.P. 10mg

Pack: 10x10 Alu-Alu

INDICATIONS: Used to relieve pain and swelling in various conditions like muscle pain, joint pain, and postoperative pain.