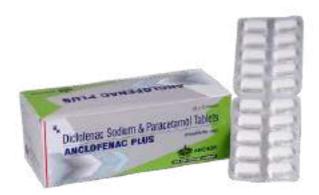

# **ANCLOFENAC-PLUS**

Diclofenac Sodium I.P 50mg & Paracetamol I.P 325mg

Pack: 20x10 Blister

INDICATIONS: Used for short-term relief of pain, inflammation and swelling.