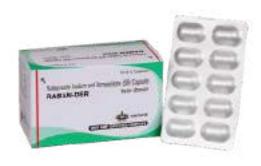

#### **RABAN-DSR**

Rabeprazole Sodium I.P. 20mg & Domperidone I.P. 30mg

Pack: 10x10 Alu-Alu

INDICATIONS: Used for treating acid-related diseases of the stomach and intestine such as acid reflux, peptic ulcer disease.