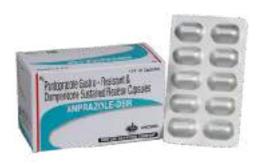

# **ANPRAZOLE-DSR**

Pantoprazole I.P. 40mg & Domperidone I.P. 30mg

Pack: 10x10 Alu-Alu

**INDICATIONS:** Used to treat

gastroesophageal acid reflux and peptic ulcer disease.