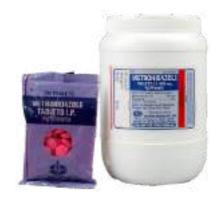

# METRONIDAZOLE (PINK ROUND)

Metronidazole I.P. 200mg F/C

Pack: 10x100

INDICATIONS: Used to treat a wide variety of infections. It works by stopping the growth of certain bacteria and parasites.

# METRONIDAZOLE (YELLOW OVAL)

Metronidazole I.P. 200mg F/C

Pack: 10x100

INDICATIONS: Used to treat a wide variety of infections. It works by stopping the growth of certain bacteria and parasites.

# METRONIDAZOLE (PINK ROUND)

Metronidazole I.P. 400mg F/C

Pack: 10x100

INDICATIONS: Used to treat a wide variety of infections. It works by stopping the growth of certain bacteria and parasites.

# METRONIDAZOLE (YELLOW OVAL)

Metronidazole I.P. 400mg F/C

Pack: 10x100

INDICATIONS: Used to treat a wide variety of infections. It works by stopping the growth of certain bacteria and parasites.