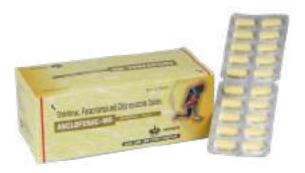

#### ANCLOFENAC-MR

Diclofenac Sodium I.P 50mg & Paracetamol I.P 325mg, Chlorzoxazone USP 250mg

Pack: 20x10 Blister

INDICATIONS: Used for reduction of muscular pain due to tissue injury, resolution of post-surgery inflammation and swollen tissues.