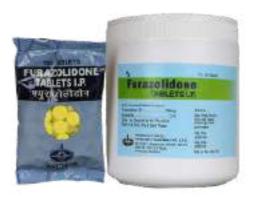

# **FURAZOLIDONE**

Furazolidone I.P. 100mg

Pack: 10x100

INDICATIONS: Used in the specific and symptomatic treatment of bacterial or protozoal diarrhoea.