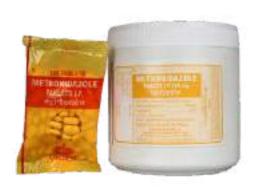

# METRONIDAZOLE (YELLOW OVAL)

Metronidazole I.P. 400mg F/C

Pack: 10x100

INDICATIONS: Used to treat a wide variety of infections. It works by stopping the growth of certain bacteria and parasites.