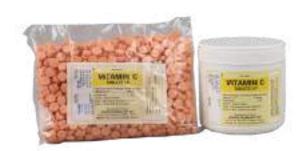

# VITAMIN C (Chewable)

Vitamin C 100mg

Pack: 10x1000

INDICATIONS: Used to prevent or treat low levels of vitamin C in people who do not get enough of the vitamin from their diets.