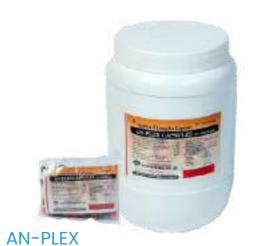

# **VITAMINS / HEAMATANIC**

Vitamin-B1, B2, B6, B12, Niacinamide I.P 15mg Pack: 10x100

INDICATIONS: Use to increase energy levels, reduce stress, boost mood, and reduce symptoms of anxiety or depression.