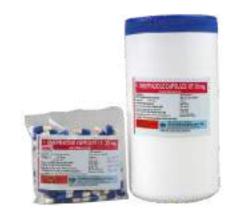

# **ANTI BIOTICS**

TETRAN-250 (Green-Green)

Tetracycline Hydrochloride I.P. 250mg Pack: 10x100 Bulk

INDICATIONS: Used to treat a wide variety of infections, including acne.

# TETRAN-250 (Red-Yellow)

Tetracycline Hydrochloride I.P. 250mg

Pack: 10x100 Bulk

INDICATIONS: Used to treat a wide variety of infections, including acne.